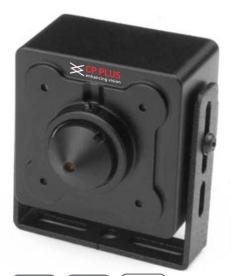

## **CP-UAC-PY70M**

## **High Resolution Pin Hole Camera with OSD**

## **Main Features**

- $\Rightarrow~1/3"$  SONY EXview HAD CCD II
- $\Rightarrow$  700 TVL High Resolution Camera
- $\Rightarrow~0.05~\text{lux}\,@\,\text{F1.2}$
- $\Rightarrow\,$  3.6 mm Pin Hole Lens
- $\Rightarrow\,$  2D-DNR,OSD, AWB, AGC, BLC, HLC, ATR, MD, Privacy Masking, Picture Adjustment
- $\Rightarrow\,$  CE, FCC and RoHS Certified