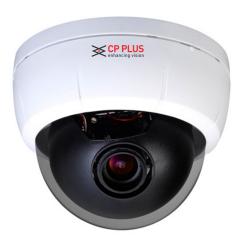

## **CP-EAC-DY70MVFH3-E**

## Super High Resolution VF Dome camera with OSD

## **Main Features**

- $\Rightarrow\,$  1 / 3" Sony Super HAD II Hi Sensitive CCD
- $\Rightarrow$  700 TVL Super High Resolution Camera
- $\Rightarrow$  0.01 lux @ F1.2
- $\Rightarrow$  4~9 mm Vari-Focal Auto Iris Lens
- $\Rightarrow\,$  AGC, AES, BLC, Mirror,  $\,$  Privacy Masking and Motion Detection  $\,$
- $\Rightarrow$  D-WDR, 2D-DNR
- $\Rightarrow\,$  CE, FCC and RoHS Certified