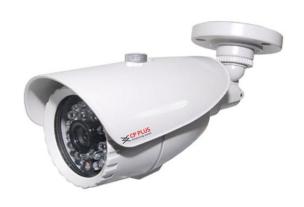

## **High Resolution IR Bullet Camera with OSD**

- $\Rightarrow$  1/3" Sony Super HAD II
- ⇒ 700 TVL High Resolution Camera
- $\Rightarrow$  0 lux @ F1.2 (IR ON)
- $\Rightarrow$  6 mm Fixed Lens
- $\Rightarrow$  IR Range of 30 Mtrs with 36 LEDs
- ⇒ Powerful OSD Operational Function
- ⇒ Weather Resistant IP 66 Housing
- ⇒ AGC, AWB and BLC
- $\Rightarrow$  CE, FCC and RoHS Certified

| Auto Gain Control  Automatic White Balance Compensation | IP66 On Screen Display        |
|---------------------------------------------------------|-------------------------------|
| Feature                                                 | Specification                 |
| Image Sensor                                            | 1/3" Sony Super HAD II        |
| Pixels                                                  | PAL:752Hx582V, NTSC:768Hx494V |
| Resolution                                              | 700 TVL                       |
| Min. Illumination                                       | 0 lux @F1.2                   |
| S/N Ratio                                               | more than 48dB                |
| Electronic Shutter                                      | 1/50(1/60) - 1/100000 Sec     |
| Lens                                                    | 6 mm                          |
| Gamma Correction                                        | 0.45                          |
| White Balance (AWB)                                     | ON/OFF Selectable             |
| Gain Control (AGC)                                      | ON/OFF Selectable             |
| Back Light Compensation                                 | ON/OFF Selectable             |
| IR                                                      | 36 LEDs, Upto 30 Mtrs         |
| Sync                                                    | Internal/External Line Lock   |
| Video Output                                            | 1.0 Vp-p/75 ohm               |
| Power Supply                                            | DC 12V ± 5%                   |
| Power Consumption                                       | <5W                           |
| IP Rating                                               | 66                            |