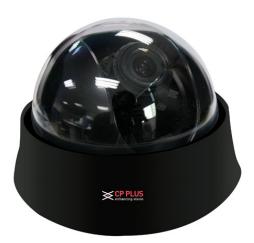

## **CP-RAC-DY54MVFA**

## **High Resolution VF Dome Camera with OSD**

## **Main Features**

- $\Rightarrow~1/3$  " SONY Super HAD  $~I\!\!I$  CCD
- $\Rightarrow~540~\text{TVL}$  High Resolution Camera
- $\Rightarrow$  0 LUX/F1.2(IR ON)
- $\Rightarrow$  4-9mm Vari Focal auto iris Lens
- $\Rightarrow\,$  OSD, D-WDR, DNR, Motion Dection, Privacy Masking, Mrror, AWB, AGC, BLC
- $\Rightarrow\,$  CE, FCC and RoHS Certified