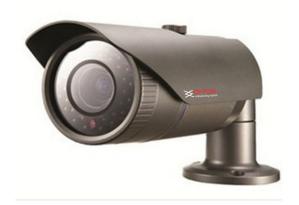

## **CP-RAC-TY54MVBL3**

## High Resolution VF IR Bullet Camera with OSD - 30 Mtr.

**Feature** 

**Specification** 

## **Main Features**

- $\Rightarrow$  1/3" SONY Super HAD II CCD
- ⇒ 540 TVL High Resolution Camera
- $\Rightarrow$  0 LUX/F1.2(IR ON)
- $\Rightarrow$  IR Range of 30M with 36 IR LEDs
- ⇒ 2.8-12 Vari-Focal Manual Lens
- ⇒ OSD, D-WDR, DNR, Motion Dection, Privacy Masking, Mrror, AWB, AGC, BLC
- $\Rightarrow$  CE, FCC and RoHS Certified