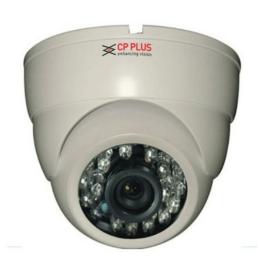

## CP-EAC-DY70ML2H1

## Super High Resolution IR Dome camera with OSD - 20 Mtr

## **Main Features**

- $\Rightarrow$  1 / 3" Sony Super HAD II CCD
- ⇒ 700 TVL Super High Resolution Camera
- $\Rightarrow$  0 lux @ F1.2 (IR ON)
- $\Rightarrow$  3.6 mm Fixed Lens
- $\Rightarrow$  IR Range of 20 Mtrs with 24 LEDs
- ⇒ AGC, AES, BLC, Mirror, Privacy Masking and Motion Detection
- ⇒ D-WDR, 2D-DNR
- ⇒ CE, FCC and RoHS Certified