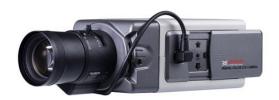

## **CP-EAC-BY+0MW**

## **High Resolution WDR Box Camera with OSD**

## **Main Features**

- $\Rightarrow$  1/3" Sony Super HAD II
- $\Rightarrow$  #+00 TVL High Resolution Camera
- $\Rightarrow$  0.01lux B/W
- $\Rightarrow$  C/CS Mount Lens
- ⇒ AGC, AES, BLC, HLC, Mirror, Privacy Masking and Motion Detection
- ⇒ Sens Up, WDR, 2D-DNR, 3D-DNR, LSC, DIS and Eclipse
- $\Rightarrow$  CE, FCC and RoHS Certified