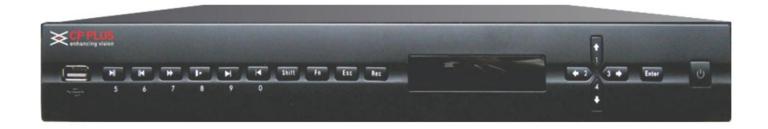

## **Main Features**

- ⇒ 16 channel entry level 1U standalone DVR
- ⇒ Up to 16 cameras with SXGA(1280×1024) display
- ⇒ H.264 video compression algorithm ideal
- $\Rightarrow$  Each channel 25/30fps at CIF or 6/7fps at D1 recording
- ⇒ Dual encoding streams supported
- ⇒ TV(BNC)/VGA synchronous video output
- ⇒ Supports 1 SATA HDD, 2 USB2.0
- ⇒ 16 channel simultaneous playback

| Feature                   | Specification                                                                                                                                      |
|---------------------------|----------------------------------------------------------------------------------------------------------------------------------------------------|
| Processor                 | High Performance Embedded Microprocessor                                                                                                           |
| Operating System          | Embedded Linux                                                                                                                                     |
| System Resources          | Pentaplex Functions: live, Recording, Playback, Backup & Remote access                                                                             |
| User Interface            | GUI, on-screen menu tips                                                                                                                           |
| Control Devices           | Front panel, USB Mouse, Control Keyboard, IR Remote control, Network Keyboard                                                                      |
| Video Input               | 16 Ch., BNC, 1.0Vp-p, 75Ω                                                                                                                          |
| Video Output              | 1 Ch. TV Out BNC, 1.0Vp-p, 75Ω, VGA, Max. Res.:1280x1024                                                                                           |
| Video Standard            | PAL: 625 Lines, 50f/s; NTSC: 525 Lines, 60f/s                                                                                                      |
| Compression               | Video: H.264, Audio: G.711                                                                                                                         |
| Video Resolution          | D1(4CIF) NTSC:704x480, PAL:704x576, CIF NTSC:352x240 PAL:352x288, QCIF NTSC:176x120 PAL:176x144                                                    |
| Video Recording           | CIF/QCIF PAL:1FPS~25FPS, NTSC:1FPS~30FPS, 4CIF PAL:1FPS~6FPS, NTSC:1FPS~7FPS, 1st & 9th Ch. Full D1                                                |
| Extra Stream              | QCIF PAL:1FPS~25FPS, NTSC:1FPS~30FPS,                                                                                                              |
| Video Display Split       | Full and Multiple Screen Display, 1/4/8/9/16                                                                                                       |
| Privacy Masking           | 4 Self defined four sided zones for each camera                                                                                                    |
| Camera Adjustment         | Adjust color according to different time period                                                                                                    |
| Video Information         | Camera title, time, video loss, camera lock, motion detection, recording                                                                           |
| Audio Input               | 4 Ch. BNC, 200~280mV, 30KΩ                                                                                                                         |
| Bi-directional Talk Input | 1 Ch. BNC, 200~280mV, 30KΩ                                                                                                                         |
| Audio Output              | 1 Ch. BNC, 200~280mV, 30KΩ                                                                                                                         |
| Motion Detection          | Zones:396 (22*18) detection zones, Sensitivity:1~6 levels (level 6 is highest), Trigger Recording, PTZ movement, tour, alarm, email, matrix output |