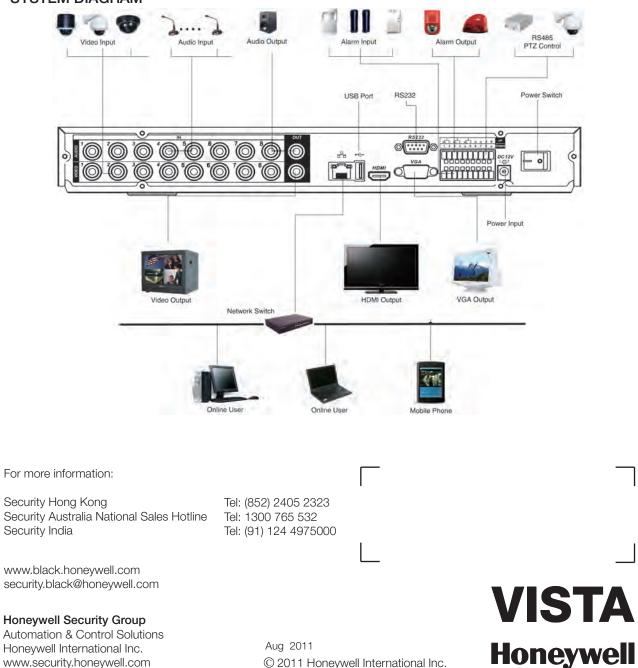

The HD-DVR-1008 supports TV, VGA and HDMI output. Customers can easily connect the DVR to monitor or TV, to display surveillance pictures and control the viewing via remote controller. Various alarm activation functions such as alarm triggered recording, short message posting and snapshot taken make the HD-DVR-1008 work flexibly with third party systems. In addition, the HD-DVR-1008 operates easily through cross network real-time monitoring, remote recording and searching, and PTZ control. The mobile surveillance software is complimentary for you to enjoy a quick remote access and control through mobile phone.

#### ORDERING

HD-DVR-1008: Mobile Enabled 8-CH Digital Video Recorder

SYSTEM DIAGRAM