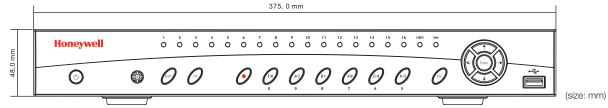

### MOBILE ENABLED DIGITAL VIDEO RECORDER

| Interface          | USB Interface         | 2 USB 2.0 ports                                             |
|--------------------|-----------------------|-------------------------------------------------------------|
|                    | Network Connection    | RJ45 10M/100M self-adaptable ethernet port                  |
|                    | PTZ Control           | RS485                                                       |
| System Information | Hard Disk Information | Display HDD current status                                  |
|                    | Log Statistics        | Backup to 1024 log files                                    |
|                    |                       | Support various search engines including time and type      |
| User Management    | User Management       | Multi-level user management                                 |
|                    |                       | Support unlimited user /group and access right modification |
| General Parameter  | Power                 | DC +12V / 3.3A                                              |
|                    | Power Consumption     | 25W (Exclude HDD)                                           |
|                    | Temperature           | 0 – 55°C                                                    |
|                    | Relative Humidity     | 10% - 90%                                                   |
|                    | Dimension             | 1U, 375mm x 285mm x 48mm (W x D x H)                        |
|                    | Weight                | 2.35KG (Exclude HDD)                                        |
|                    | Installation          | Desktop installation                                        |
|                    | Certificate           | CE, FCC, CCC, C-tick                                        |

#### DIMENSIONS

**HD-DVR-1008** 

www.black.honeywell.com