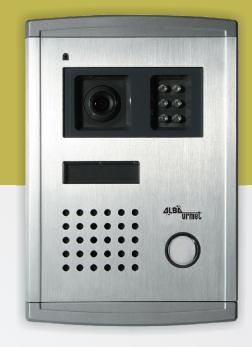

## **→ M10C**

- Aluminium Extruded Design
- Backlit Name Tag
- Colour 420 HTV lines, 1/3" Sony CCD
- Crystal clear hands-free two way communication
- IR Illumination for Night Vision
- Min. Illumination 0.5 Lux only
- Wide angle of view up-to 85°
- Ambient Temp:-10° to 50°C
- Installation Flush Mount
- Dimensions (W x H x D); (125x185x41)mm