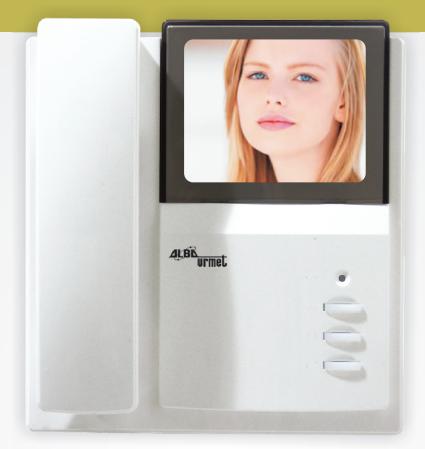

## ⊕ F2C

- 3.5" Colour LCD high resolution monitor
- Built in auto switcher for 2 door cameras
- Communication-Handset
- Built in SMPS power supply
- Wiring: 4-Wire (polarity)
- Installation-Surface Mount
- Ambient temperature:-10'C-50'C
- Net weight:1.21kg
- Dimensions( W x H x D ):(192x210x73)mm.
- Option of connections up-to Four parallel monitors