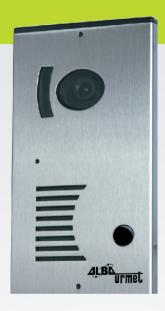

## CLVDPEC1

- Brushed Stainless Steel Finish
- Sleek & Elegant Water Proof Design
- 420 HTV Lines-Colour Camera
- Wide angle of view
- IR Illumination for Night Vision
- Min.Illuminance 0.5 Lux
- Installation Flush Mount
- Ambient Temp:-10° to 50°C
- Net weight: 0.40Kg
- Dimensions (W x H x D); (94x170x50) mm