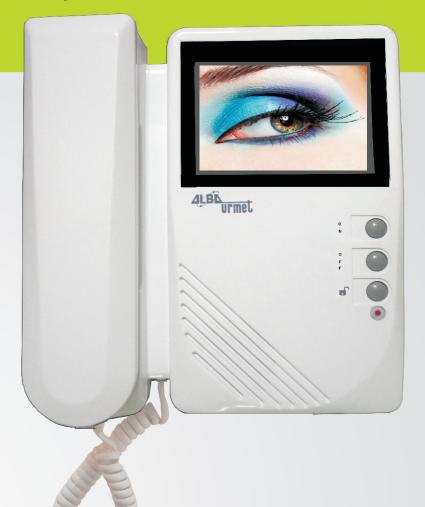

## € F1-0

- 3.5" Colour LCD monitor
- Built in SMPS power supply
- Communication-Handset
- Wiring: 4-Wire (polarity)
- Installation-Surface Mount
- Ambient temperature:-10'C-50'C
- Net weight: 1.21kg
- Dimensions ( W x H x D ):(195x220x55)mm
- Option of connections up-to Four parallel monitors